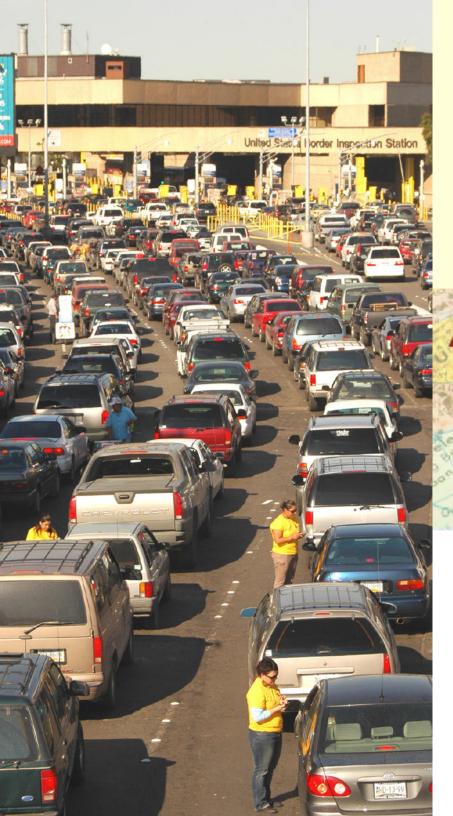

Since 2003, Crossborder has applied <u>over 40,000 at-border surveys at 11 Ports of Entry</u> along the US-Mexico border -- as well as field and B2B surveys (phone, email, face-to-face) by our Mexico-based staff. We collect and deliver accurate data for critical insights and decisions.

## 2011 California-Baja California At-Border Omnibus Survey Packages\*

| # Surveys | Your Questions +<br>Demographic Variables | Cost     | Days in<br>Field |
|-----------|-------------------------------------------|----------|------------------|
| 600       | At-Border 4+4                             | \$ 3,950 | 4                |
|           | At-Border 8+4                             | \$ 5,950 | 4                |
| 1,200     | At-Border 4+4                             | \$ 5,750 | 8                |
|           | At-Border 8+4                             | \$ 7,450 | 10               |

\* Cost shown for up to 2 POEs & projects at San Ysidro & Otay Mesa POEs; additional fee for projects including Tecate (\$600); Calexico, Calexico East or Algodones (\$1,400); or 3+ POEs (varies) At-border omnibus survey packages include 4+ standard demographic variables of targeted border crossers, plus from 4- to 8- proprietary questions (including jumps) from our clients. Standard one-season pricing (at left) includes: